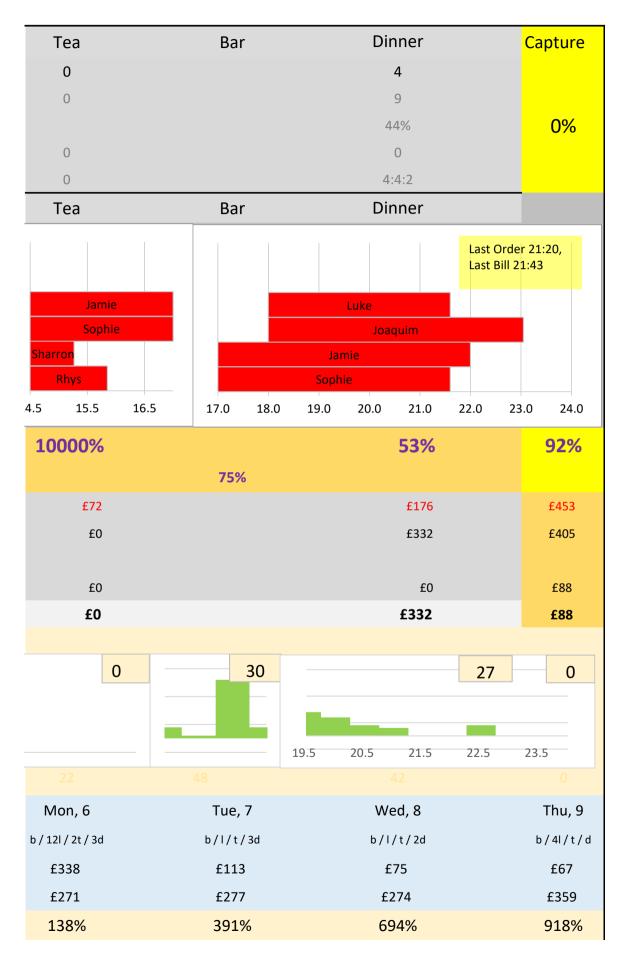

## Kitchen Daily (Tuesc

| COVERS                           | Brea         | kfast    | Coffee             |      | Lunch            |      |   |
|----------------------------------|--------------|----------|--------------------|------|------------------|------|---|
| Covers (from Rez                 |              | 7        |                    |      | 3                |      |   |
| Covers opentable                 | 4            | 4        |                    |      | 4                |      |   |
| Capture %                        | 14           | 0%       |                    |      |                  |      |   |
| Walk-ins                         | (            | 0        |                    |      | 0                |      |   |
| Starter/main/Desser              | t(           | 0        |                    |      | 2:3:0            |      |   |
| RES COST%                        | Brea         | kfast    | Coffee             |      | Lunch            |      |   |
| In budget<br>breakeven           |              |          |                    |      | Jamie            |      |   |
| loss-making                      |              |          |                    |      | Sophie           |      |   |
| IUSS-IIIaking                    |              | Sha      | rron               |      | Sharron          |      |   |
|                                  |              | Rhys     |                    |      | Rhys             |      |   |
|                                  | 6.5 7.5      | 8.5 9.   | 5 10.0             | 11.0 | 12.0 13.0        | 14.0 | 1 |
| Res Staff cost%                  | 31%          | 6        |                    |      | 242%             | 5    |   |
| AM/PM Total%                     |              |          | 127%               |      |                  |      |   |
| TOTAL staff cost                 | £2           | 27       |                    |      | £177             | ,    |   |
| Food Till Sales                  | £            | 0        |                    |      | £73              | }    |   |
| Function Sales                   |              |          |                    |      |                  |      |   |
| RZ package sales                 | £8           | 38       |                    |      | £C               | )    |   |
| TOTAL Sales                      | ££           | 38       |                    |      | £73              |      |   |
| ORDERS                           |              |          |                    |      |                  |      |   |
| 25                               |              | 4        |                    | 5    |                  | 7    |   |
| Orders <sup>15</sup>             |              |          |                    |      |                  |      |   |
| 5                                |              |          |                    |      | _                |      |   |
| <sup>-5</sup> 7.                 | 0 8.0        | 9.0 10.0 | 10.5 11            | 5    |                  |      |   |
|                                  |              |          |                    |      |                  |      |   |
| WEEK AHEAD                       | Fri, 3       |          | Sat, 4             |      | Sun, 5           |      |   |
| Covers                           | 2b/1/8t/22d  |          | 11b / 7l / t / 21c | ł    | 2b / 6l / t / 2d |      |   |
|                                  |              |          | £1,005             |      | £193             |      |   |
| Est. Revenue                     | £943         |          | 1,005              |      | 1193             |      |   |
| Est. Revenue<br>Kit staff cost % | £943<br>£497 |          | £411               |      | £403             |      |   |